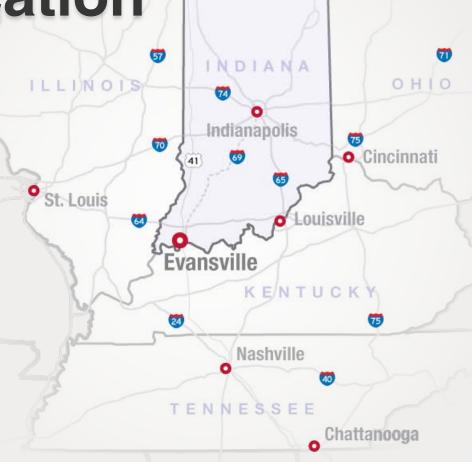

## Convenient Location ?

Evansville's
Midwest location
is an ideal
meeting point for
teams from
different regions.