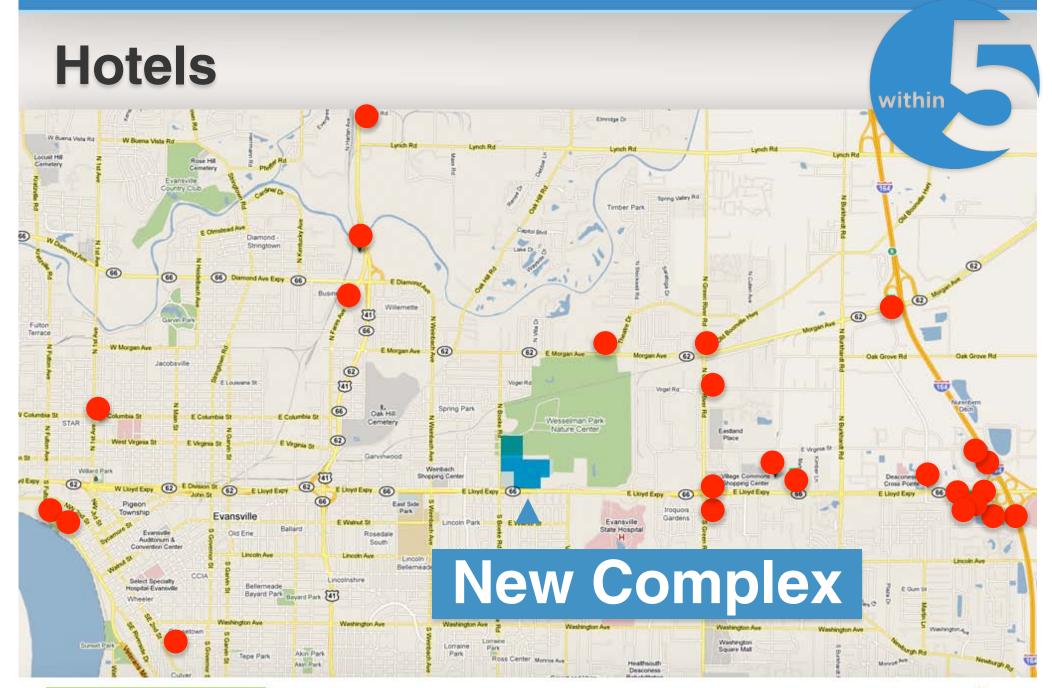

# In the heart of the city. Just 5 minutes from...

within

- Hotels
- Restaurants
- Shopping
- Family Activities

The Park

#### **Hotels**

within

...and many more.

The Park