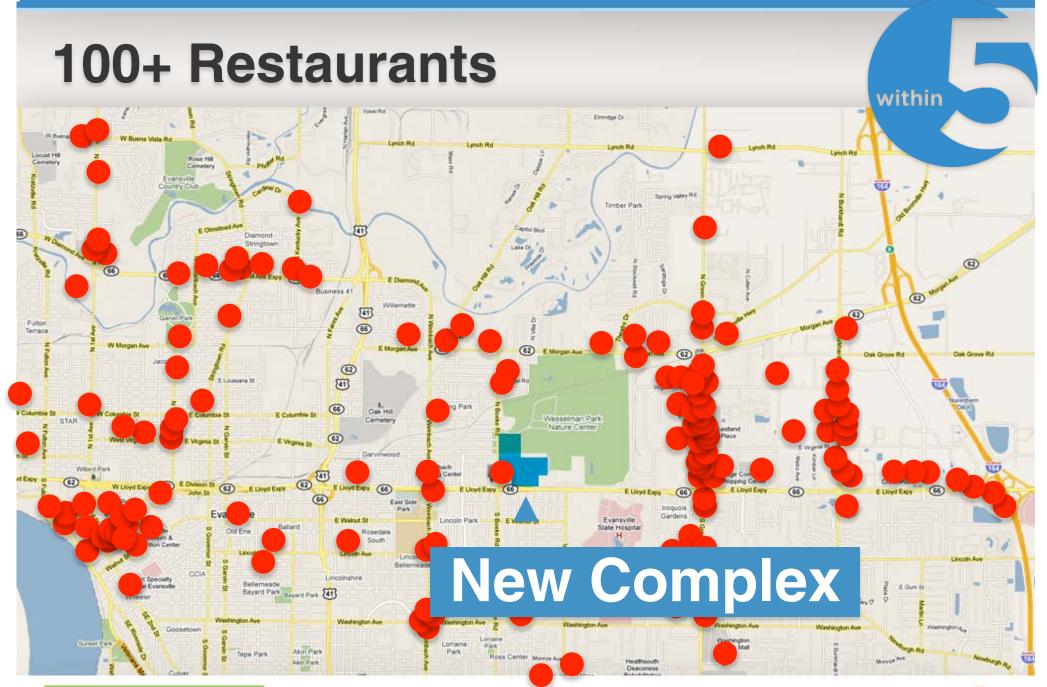

# In the heart of the city. Just 5 minutes from...

within

- Hotels
- Restaurants
- Shopping
- Family Activities

The Park